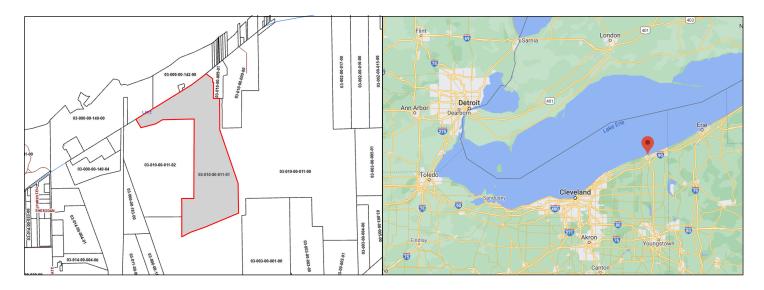

#### **PARCEL ID:**

03-010-00-011-01

#### **ACREAGE:**

80.59

#### **PROPERTY OVERVIEW:**

With just over 80 acres and existing utilities/infrastructure, the site is uniquely suited for heavy industrial development. With an adjacent rail spur, heavy power, high-pressure natural gas, millions of gallons of raw water, close proximity to deep water port terminal in Lake Erie, and good highway access, the JAB Land Site is ideally suited to serve your heavy industrial development needs. Phase I and II work has been completed and reports can be made available as requested.